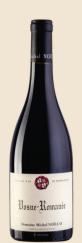

## PREMIUM RED WINE

M.noëllat Vosne-romanée 2021 PINOT NOIR | BURGUNDY, FRANCE

\$220.00/BOTTLE

Recommended Pairing:

### ABOUT WINERY M.NOËLLAT

Domaine Michel Noëllat, a family-owned estate in Vosne-Romanée, Burgundy, has been creating exceptional Pinot Noir wines since the 19th century. The vineyards here benefit from limestone-rich soils and the cool climate of the Côte de Nuits, giving the wines an elegant structure and finesse.

This 2021 vintage is deeply expressive, with layers of ripe red berries, violets, and warm spices on the nose. On the palate, it unfolds with depth and complexity, combining a velvety texture with a hint of minerality, showcasing the refinement and grace of Vosne-Romanée.