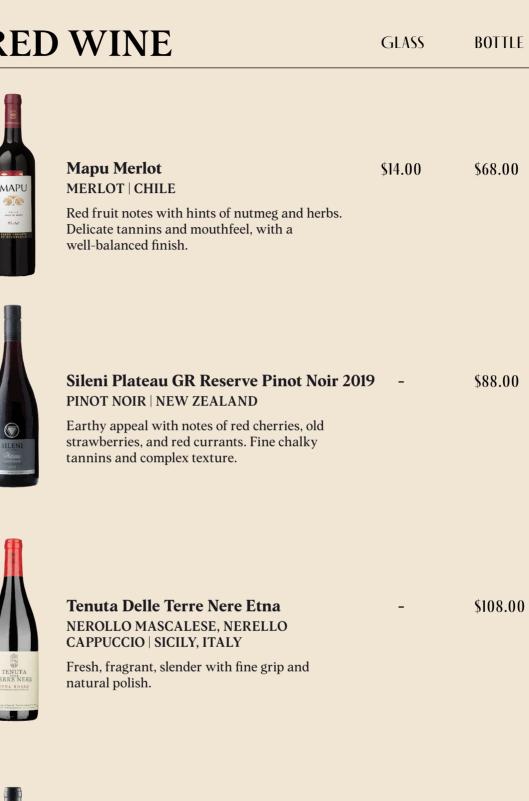

720ML

\$82.00

\$78.00

HAPPY Hour

\$10.00

| )USE        |  |
|-------------|--|
| STER HC     |  |
| $\tilde{c}$ |  |
| HIAT        |  |
| 000         |  |
| $\preceq$   |  |

| WH                                                                                                                                                                                                                                                                                                                                                                                                                                                                                                                                                                                                                                                                                                                                                                                                                                                                                                                                                                                                                                                                                                                                                                                                                                                                                                                                                                                                                                                                                                                                                                                                                                                                                                                                                                                                                                                                                                                                                                                                                                                                                                                            | ITE WINE                                                                                                                                                                                                                                                                                                                                  | GLASS          | BOTTLE  | HAPPY<br>Hour | RED                                                                                                                                                                                                                                                                                                                                                                                                                                                                                                                                                                                                                                                                                                                                                                                                                                                                                                                                                                                                                                                                                                                                                                                                                                                                                                                                                                                                                                                                                                                                                                                                                                                                                                                                                                                                                                                                                                                                                                                                                                                                                                                            | WIN                                                                          |
|-------------------------------------------------------------------------------------------------------------------------------------------------------------------------------------------------------------------------------------------------------------------------------------------------------------------------------------------------------------------------------------------------------------------------------------------------------------------------------------------------------------------------------------------------------------------------------------------------------------------------------------------------------------------------------------------------------------------------------------------------------------------------------------------------------------------------------------------------------------------------------------------------------------------------------------------------------------------------------------------------------------------------------------------------------------------------------------------------------------------------------------------------------------------------------------------------------------------------------------------------------------------------------------------------------------------------------------------------------------------------------------------------------------------------------------------------------------------------------------------------------------------------------------------------------------------------------------------------------------------------------------------------------------------------------------------------------------------------------------------------------------------------------------------------------------------------------------------------------------------------------------------------------------------------------------------------------------------------------------------------------------------------------------------------------------------------------------------------------------------------------|-------------------------------------------------------------------------------------------------------------------------------------------------------------------------------------------------------------------------------------------------------------------------------------------------------------------------------------------|----------------|---------|---------------|--------------------------------------------------------------------------------------------------------------------------------------------------------------------------------------------------------------------------------------------------------------------------------------------------------------------------------------------------------------------------------------------------------------------------------------------------------------------------------------------------------------------------------------------------------------------------------------------------------------------------------------------------------------------------------------------------------------------------------------------------------------------------------------------------------------------------------------------------------------------------------------------------------------------------------------------------------------------------------------------------------------------------------------------------------------------------------------------------------------------------------------------------------------------------------------------------------------------------------------------------------------------------------------------------------------------------------------------------------------------------------------------------------------------------------------------------------------------------------------------------------------------------------------------------------------------------------------------------------------------------------------------------------------------------------------------------------------------------------------------------------------------------------------------------------------------------------------------------------------------------------------------------------------------------------------------------------------------------------------------------------------------------------------------------------------------------------------------------------------------------------|------------------------------------------------------------------------------|
| MAPU  | Mapu Sauvignon Blanc SAUVIGNON BLANC   CHILE Blossom and citrus notes with tropical aromas. Flavors of grapefruit, mango, and succulent passion fruit.                                                                                                                                                                                    | \$14.00        | \$68.00 | \$10.00       | MAPU  WASHINGTON  PROMOTE  TO AN ANALYSIS                                                                                                                                                                                                                                                                                                                                                                                                                                                                                                                                                                                                                                                                                                                                                                                                                                                                                                                                                                                                                                                                                                                                                                                                                                                                                                                                                                                                                                                                                                                                                                                                                                                                                                                                                                                                                                                                                                                                                                                                                                                                                      | Mapu Merl<br>MERLOT   Cl<br>Red fruit note<br>Delicate tann<br>well-balanced |
| SILENI WILNEI College Schwisser SAUVICION BLANC                                                                                                                                                                                                                                                                                                                                                                                                                                                                                                                                                                                                                                                                                                                                                                                                                                                                                                                                                                                                                                                                                                                                                                                                                                                                                                                                                                                                                                                                                                                                                                                                                                                                                                                                                                                                                                                                                                                                                                                                                                                                               | Sileni Cellar Selection Sauvignon Blanc 2023 SAUVIGNON BLANC   NEW ZEALAND Aromas of tropical passionfruit, melon, and white peach, with fresh lemon thyme. Bright, juicy palate and a long, flavorful finish.                                                                                                                            | -              | \$78.00 | _             | SILENI Platoni many and many a | Sileni Plate<br>PINOT NOIR<br>Earthy appea<br>strawberries,<br>tannins and c |
| P. A. Mont Data | Château Mont Perat Blanc Bordeaux 2019 SEMILLION, SAUVIGNON, MUSCADELLE   BORDEAUX, FRANCE White peach, vanilla, yellow citrus, and a hint of spice on the nose and palate. Fresh, lively wine with a creamy finish and a touch of sweet pink grapefruit.                                                                                 | -              | \$98.00 | -             | TENUTA TERRE NERE IVA ROSSO  *********************************                                                                                                                                                                                                                                                                                                                                                                                                                                                                                                                                                                                                                                                                                                                                                                                                                                                                                                                                                                                                                                                                                                                                                                                                                                                                                                                                                                                                                                                                                                                                                                                                                                                                                                                                                                                                                                                                                                                                                                                                                                                                 | Tenuta Del<br>NEROLLO M<br>CAPPUCCIO<br>Fresh, fragrar<br>natural polish     |
| CHATEAU PAUL MAS CHATEAU PAUL MAS CHATEAU CHIMAN | Château Paul Mas Belluguette Blanc 2021 GRENACHE BLANC, VERMENTINO, ROUSSANE, VIOGNIER   LANGUEDOC, FRANCE Bright yellow with green reflections. Elegant aromas exotic fruits like mango, pineapple, and coconut, mixe with vanilla, floral notes, and toasted brioche. Rich are powerful on the palate with a long fruity, floral finish | of<br>ed<br>nd | \$98.00 | -             | Plant of Novy I.                                                                                                                                                                                                                                                                                                                                                                                                                                                                                                                                                                                                                                                                                                                                                                                                                                                                                                                                                                                                                                                                                                                                                                                                                                                                                                                                                                                                                                                                                                                                                                                                                                                                                                                                                                                                                                                                                                                                                                                                                                                                                                               | Il Boro Pia<br>SANGIOVES<br>Floral, fruity<br>smooth and fr                  |

HAPPY

HOUR

\$10.00

\$108.00

ian Di Nova ESE, SYRAH | TUSCANY, ITALY

ty bouquet of black and red fruits, d full-bodied.